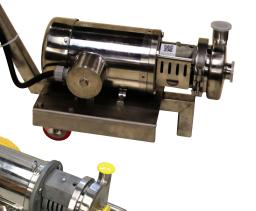

## **CENTRIFUGAL CARTS**

Portable Sanitary Centrifugal Pump Carts

Harco's custom built **Centrifugal Carts** are lightweight, and a robust two-wheeled cart designed for maximum mobility. They are constructed of stainless steel tubing, durable and corrosion resistant wheels. Each versatile cart is built to customer specifications, and can include any of our centrifugal pumps listed below using the LENZE VFDS.

Carts are ergonomically designed for ease of use in tight spaces.