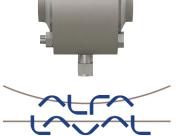

## ALFA LAVAL LEAKAGE DETECTION BUTTERFLY VALVE PROTECT YOUR PRODUCT. MAXIMIZE EFFICIENCY.

Ensure product integrity and prevent cross-contamination with the Alfa Laval Leakage Detection Butterfly Valve. Perfect for dairy, food, beverage, and personal care industries, this hygienic valve provides mixproof separation to safeguard your processes, all while cutting energy and maintenance costs.

## **Key Features:**

- Prevents Cross-Contamination Protect your product from unwanted mixing
- Hygienic Design Fully CIP-able, ensuring maximum uptime and hygiene.
- Cost Efficiency Reduced energy consumption, lower maintenance, and operating costs.
- Smart Monitoring Integrated Alfa Laval ThinkTop control for real-time diagnostics and performance.

## **Benefits:**

- Boosts reliability and safety
- Maximizes productivity with minimal downtime
- Withstands the toughest processing conditions

Elevate your process performance—Choose the Alfa Laval Leakage Detection Butterfly Valve for precise, efficient control in the most demanding hygienic applications.